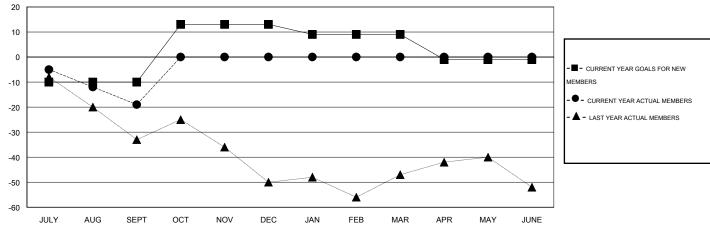

### GOALS AND ACTUAL NEW CLUBS CUMULATIVE

#### GOALS AND ACTUAL MEMBERS CUMULATIVE

| DROPPED CLUBS: 0 |    | 12 CLUBS OF 49 ADDED 1 OR MORE | GENDER DISTRIBUTION   |                |     |
|------------------|----|--------------------------------|-----------------------|----------------|-----|
|                  |    | NEW MEMBERS                    | MALE                  | 1,034 (71.91%) |     |
|                  |    |                                | FEMALE                | 404 (28.09%)   |     |
| DROPPED MEMBERS  |    |                                |                       |                |     |
| DECEASED         | 2  | CLICK HERE FOR HEALTH          |                       |                | 400 |
| CLUB CANCELLED 0 |    | ASSESSMENT DATA                | FAMILY UNIT MEMBERS   |                | 160 |
| OTHER            | 38 |                                | HEAD OF HOUSEHOLD     |                | 80  |
| TOTAL            | 40 |                                | NON-HEAD OF HOUSEHOLD |                | 80  |